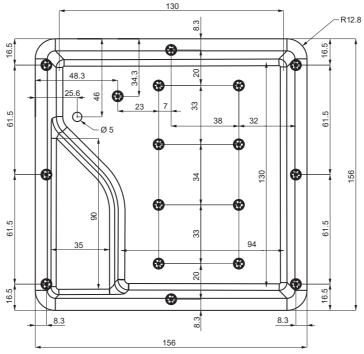

### VIEW FROM ABOVE

### HOLE FLUSH TANK

The overall dimensions

are given in centimetres.

Actual dimensions can vary by  $\pm 1$  cm.

Edition: 15/02/2019