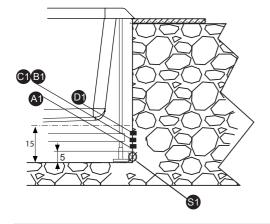

## Electricity and plumbing layout

### **LEGENDA**

- S S1 Flush to floor drain  $\emptyset$  5, or wall drain  $\emptyset$  5.
- B B1 Power outlet H05 3x2,5mm (minimum. length. 2 [m]).
- C C1 Equalization cable.
- D D1 Mixed water outlet (only for taps with E.T.P.)

## ARRANGEMENT FOR RECESSED BASIN WITH WALL MOUNTING

80

If tub is built-in, please provide a secondary drain for any eventual water leaks.

Position of the outlets in the wall of the pit, haven't to be over the frame height up to 15cm.