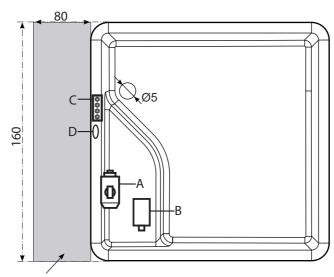

## POSITIONING THE TURNING ON CONTROLS BOLLA 160 Q WHIRLPOOL & WHIRL. AIRPOOL

Z - Area that should be left for inspection .

Z = Service a rea.

A = Pump

B = Blower

C = Eletronic unit.

D = Keyboard.

Position can be different A - B - C - D according with accessories presence ( chromoterapy ) .