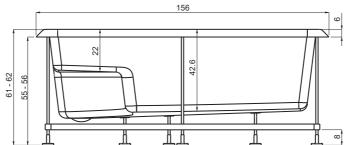

ving to do anything to the walls.

WAR NING: if all or even part of the above described conditions are not complied with the safety of the whirl-pool bath cannot be guaranteed and, as such, not only is the guarantee invalidated but also the manufacturer can in no way be held liable for any direct or indirect damages caused by the bath.

In those cases where such conditions are not complied with, the guarantee will only cover the substitution of parts deemed defective and not the labour needed if the bath has to be removed.

Provide shut-off cocks out of the dimensions of the product for hot and cold water closing.

### VIEW FROM ABOVE



### HOLE FLUSH TANK

The overall dimensions

are given in centimetres.

Actual dimensions can vary by  $\pm 1$  cm.



Edition: 15/02/2019

## SIDE VIEW



## Electricity and plumbing layout

### **LEGENDA**

- S S1 Flush to floor drain  $\emptyset$  5, or wall drain  $\emptyset$  5.
- B B1 Power outlet H05 3x2,5mm (minimum. length. 2 [m]).
- C C1 Equalization cable.
- D D1 Mixed water outlet (only for taps with E.T.P.)



Operating pressure:

- MIN 150 kPa (1,5 bar)
- MAX 300 kPa (3,0 bar)
- Hot water temperature:
- MAX 60°C (140°F)

## ARRANGEMENT FOR RECESSED BASIN WITH WALL MOUNTING



80

If tub is built-in, please provide a secondary drain for any eventual water leaks.

Position of the outlets in the wall of the pit, haven't to be over the frame height up to 15cm.

If the water pressure is higher than indicated, install pressure reducers.

Ø5

ARRANGEMENT FOR BATH BUILT WITH

CONNECTIONS TO THE FLOOR

\$ BG

10

10

10

25

NOTES

Do