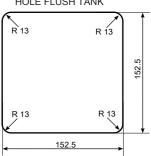

### HOLE FLUSH TANK

The overall dimensions

are given in centimetres.

Actual dimensions can vary by  $\pm 1$  cm.

Edition: 15/02/2019